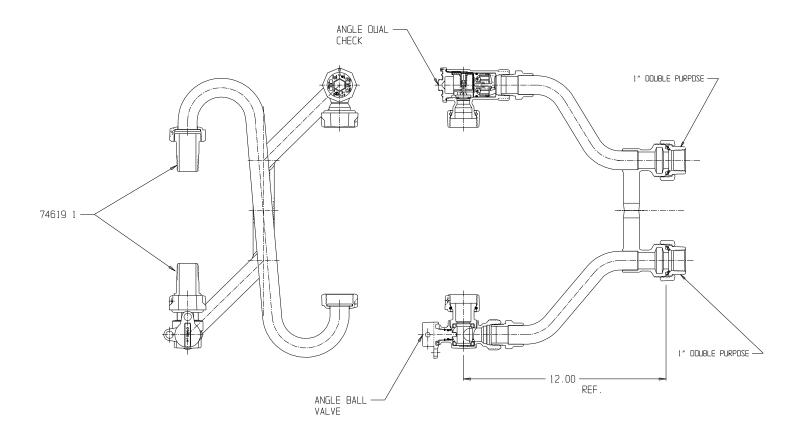

# SUBMITTAL DATA SHEET

# NL Meter Setter – 750R412QFDD 44

#### Double Purpose X Double Purpose





## SUBMITTAL INFORMATION

- Manufactured in compliance with ANSI/AWWA C800 (latest revision)
- Brass components in contact with potable water conform to ASTM B584, UNS C89833 (latest revision) and identified with "NL"
- Certified to NSF/ANSI 61 (reference height restrictions) and NSF/ANSI 372
- Brass components not in contact with potable water conform to ASTM B62 and ASTM B584, UNS C83600 -85-5-5-5 (latest revision)
- Copper tubing made in compliance with ASTM B75 or B88, UNS C12200 (latest revision)
- Lead free solder joints
- Designed to provide proper meter spacing for ease of installation
- Padlock wings standard on all valves



**A.Y. McDonald Mfg. Co.** 4800 Chavenelle Rd Dubuque, IA 52002 Toll Free: 1-800-292-2737 sales@aymcdonald.com aymcdonald.com

A.Y. McDonald considers the