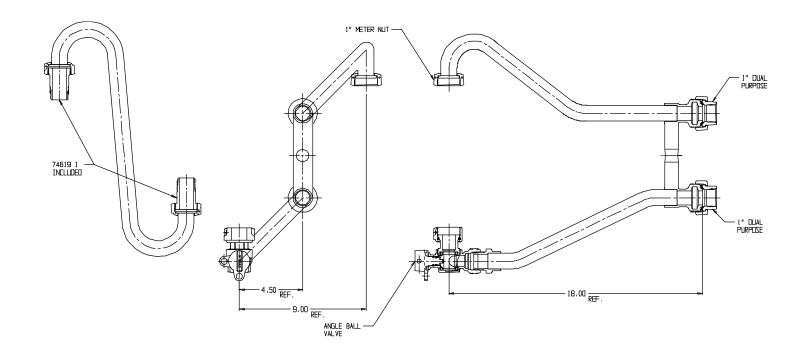

## NL Meter Setter - 750R418QNDD 44

Double Purpose X Double Purpose

## SUBMITTAL INFORMATION

- Manufactured in compliance with ANSI/AWWA C800 (latest revision)
- Brass components in contact with potable water conform to ASTM B584, UNS C89833 (latest revision) and identified with "NL"
- Certified to NSF/ANSI 61 (reference height restrictions) and NSF/ANSI 372
- Brass components not in contact with potable water conform to ASTM B62 and ASTM B584, UNS C83600 -85-5-5-5 (latest revision)
- Copper tubing made in compliance with ASTM B75 or B88, UNS C12200 (latest revision)
- Lead free solder joints
- Designed to provide proper meter spacing for ease of installation
- Padlock wings standard on all valves