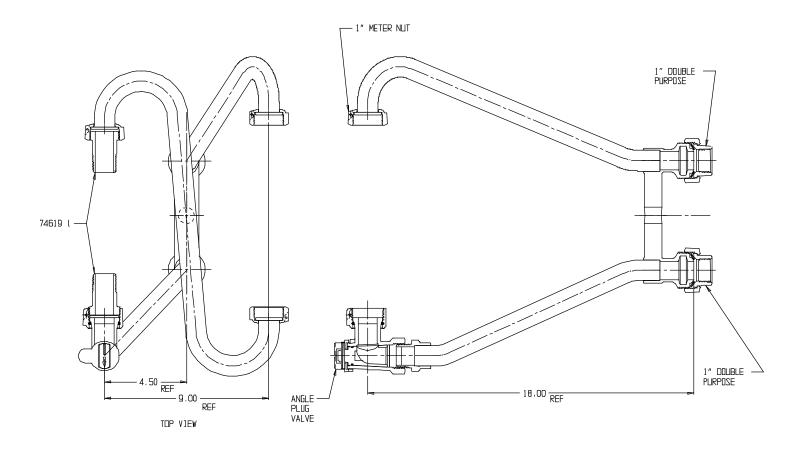

## NL Meter Setter - 750R418GNDD 44

#### Double Purpose X Double Purpose

#### SUBMITTAL INFORMATION

- Manufactured in compliance with ANSI/AWWA C800 (latest revision)
- Brass components in contact with potable water conform to ASTM B584, UNS C89833 (latest revision) and identified with "NL"
- Certified to NSF/ANSI 61 (reference height restrictions) and NSF/ANSI 372
- Brass components not in contact with potable water conform to ASTM B62 and ASTM B584, UNS C83600 -85-5-5-5 (latest revision)
- Copper tubing made in compliance with ASTM B75 or B88, UNS C12200 (latest revision)
- Lead free solder joints
- Designed to provide proper meter spacing for ease of installation
- Padlock wings standard on all valves