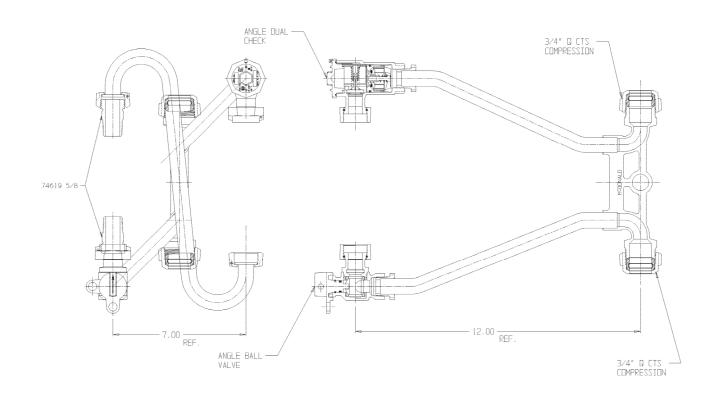

## **SUBMITTAL DATA SHEET**

NL Meter Setter - 751-112QFQQ 33

Q CTS Compression x Q CTS Compression