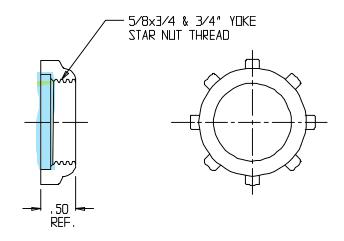

## **SUBMITTAL DATA SHEET**

Yoke Star Nut - 14-2N

5/8X3/4 & 3/4 Meter





## SUBMITTAL INFORMATION

- Manufactured in compliance with ANSI/AWWA C800 (latest revision)
- Brass components conform to ASTM B62 and ASTM B584, UNS C83600 -85-5-5-5 (latest revision)



**A.Y. McDonald Mfg. Co.** 4800 Chavenelle Rd Dubuque, IA 52002

**Toll Free:** 1-800-292-2737 sales@aymcdonald.com

aymcdonald.com

A.Y. McDonald considers the information on this assembly drawing correct when published. Item and option availability, including specifications, are subject to change without notice.

Submitted by: 02-17