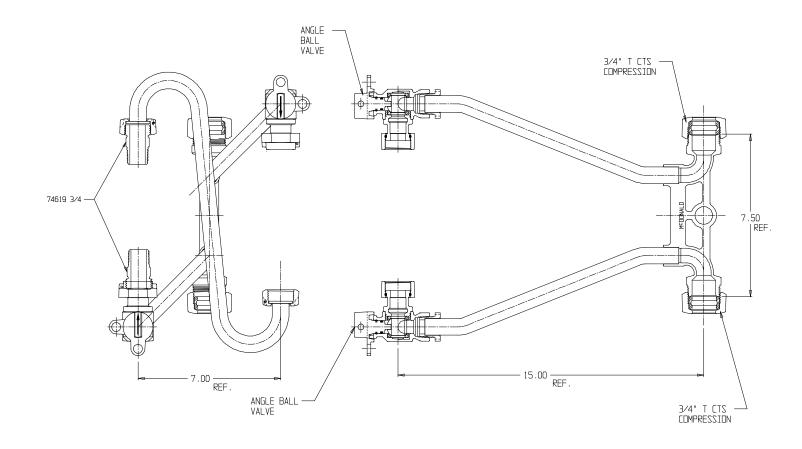

## SUBMITTAL DATA SHEET

NL Meter Setter - 751-215QQTT 33

## SUBMITTAL INFORMATION

- Manufactured in compliance with ANSI/AWWA C800 (latest revision)
- Brass components in contact with potable water conform to ASTM B584, UNS C89833 (latest revision) and identified with "NL"
- Certified to NSF/ANSI 61 (reference height restrictions) and NSF/ANSI 372
- Brass components not in contact with potable water conform to ASTM B62 and ASTM B584, UNS C83600 -85-5-5-5 (latest revision)
- Copper tubing made in compliance with ASTM B75 or B88, UNS C12200 (latest revision)
- Lead free solder joints
- Designed to provide proper meter spacing for ease of installation
- Padlock wings standard on all valves
- Insert stiffeners required on all flexible plastic connections