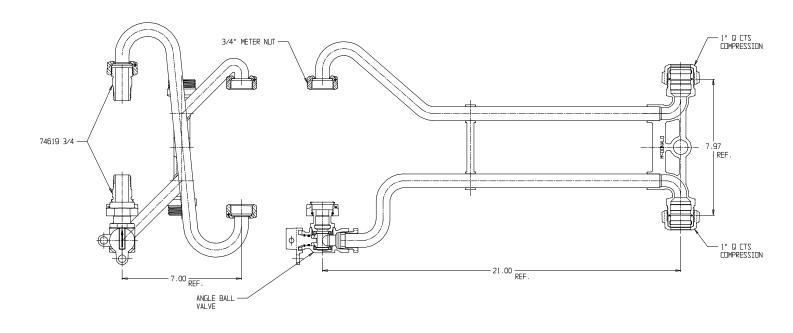

## NL Meter Setter – 751-221QNQQ 44

Q CTS Compression x Q CTS Compression

## SUBMITTAL INFORMATION

- Manufactured in compliance with ANSI/AWWA C800 (latest revision)
- Brass components in contact with potable water conform to ASTM B584, UNS C89833 (latest revision) and identified with "NL"
- Certified to NSF/ANSI 61 (reference height restrictions) and NSF/ANSI 372
- Brass components not in contact with potable water conform to ASTM B62 and ASTM B584, UNS C83600 -85-5-5-5 (latest revision)
- Copper tubing made in compliance with ASTM B75 or B88, UNS C12200 (latest revision)
- Lead free solder joints
- Designed to provide proper meter spacing for ease of installation
- Padlock wings standard on all valves
- Insert stiffeners required on all flexible plastic connections