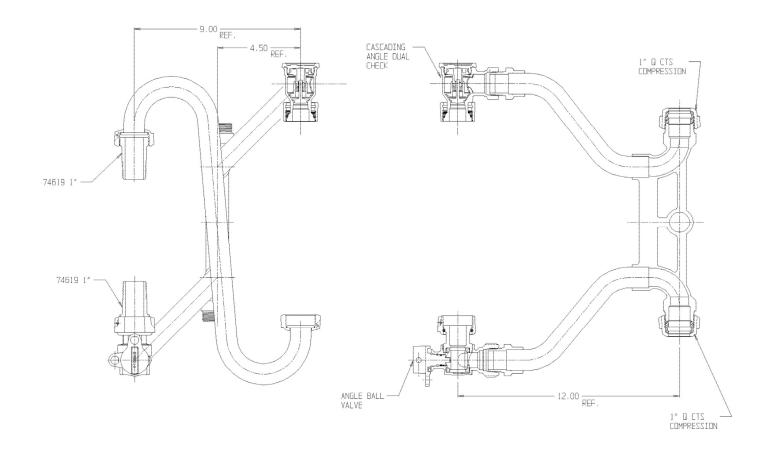

## **SUBMITTAL DATA SHEET**

NL Meter Setter - 751-412QFQQ 44X992

Q CTS Compression x Q CTS Compression

## SUBMITTAL INFORMATION

- Manufactured in compliance with ANSI/AWWA C800 (latest revision)
- Brass components in contact with potable water conform to ASTM B584, UNS C89833 (latest revision) and identified with "NL"
- Certified to NSF/ANSI 61 (reference height restrictions) and NSF/ANSI 372
- Brass components not in contact with potable water conform to ASTM B62 and ASTM B584, UNS C83600 -85-5-5-5 (latest revision)
- Copper tubing made in compliance with ASTM B75 or B88, UNS C12200 (latest revision)
- Lead free solder joints
- Designed to provide proper meter spacing for ease of installation
- Padlock wings standard on all valves
- Insert stiffeners required on all flexible plastic connections