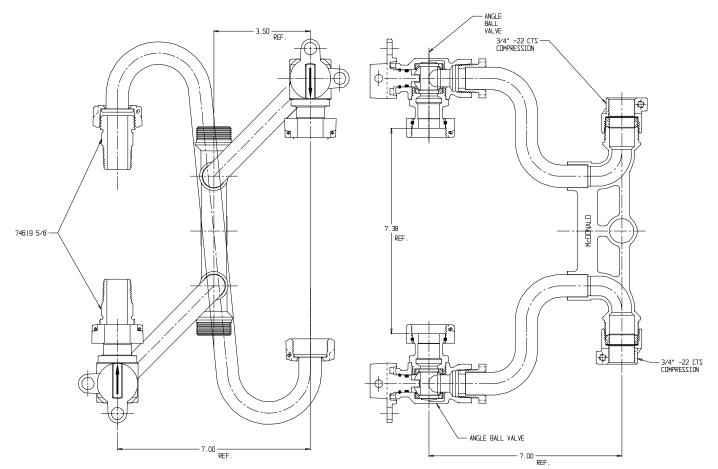

## NL Meter Setter – 752-107QQ22 33

-22 CTS Compression x -22 CTS Compression

## SUBMITTAL INFORMATION

- Manufactured in compliance with ANSI/AWWA C800 (latest revision)
- Brass components in contact with potable water conform to ASTM B584, UNS C89833 (latest revision) and identified with "NL"
- Certified to NSF/ANSI 61 (reference height restrictions) and NSF/ANSI 372
- Brass components not in contact with potable water conform to ASTM B62 and ASTM B584, UNS C83600 -85-5-5-5 (latest revision)
- Copper tubing made in compliance with ASTM B75 or B88, UNS C12200 (latest revision)
- Lead free solder joints
- Designed to provide proper meter spacing for ease of installation
- Padlock wings standard on all valves
- Insert stiffeners required on all flexible plastic connections