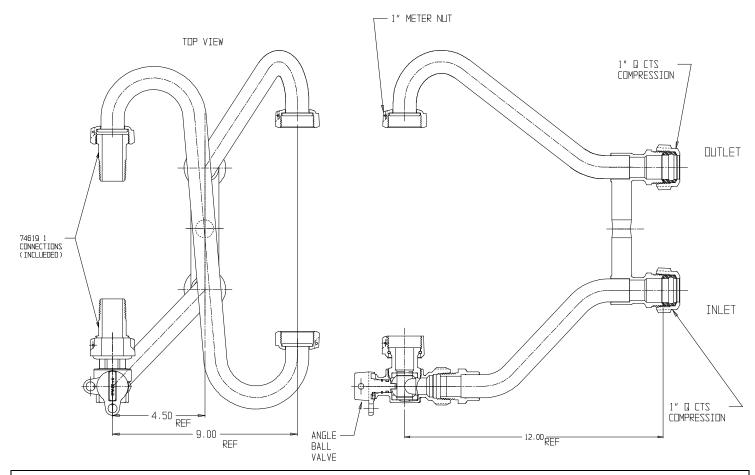

## NL Meter Setter - 751R412QNQQ 44

Q CTS Compression x Q CTS Compression

## SUBMITTAL INFORMATION

- Manufactured in compliance with ANSI/AWWA C800 (latest revision)
- Brass components in contact with potable water conform to ASTM B584, UNS C89833 (latest revision) and identified with "NL"
- Certified to NSF/ANSI 61 (reference height restrictions) and NSF/ANSI 372
- Brass components not in contact with potable water conform to ASTM B62 and ASTM B584, UNS C83600 -85-5-5-5 (latest revision)
- Copper tubing made in compliance with ASTM B75 or B88, UNS C12200 (latest revision)
- Lead free solder joints
- Designed to provide proper meter spacing for ease of installation
- Padlock wings standard on all valves
- Insert stiffeners required on all flexible plastic connections