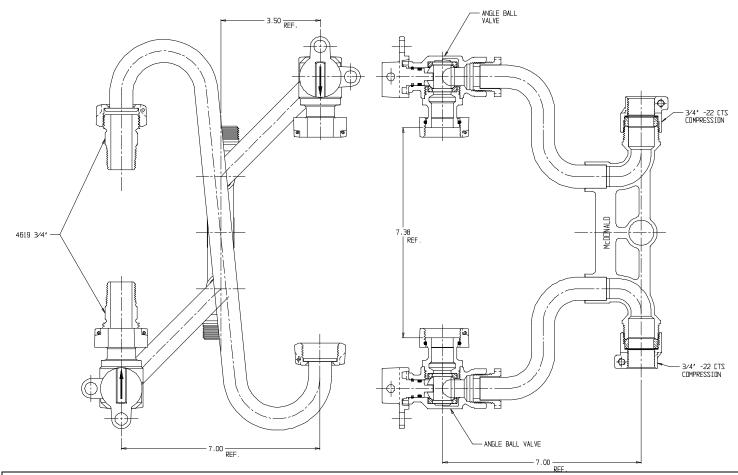

## SUBMITTAL DATA SHEET

NL Meter Setter - 752-207QQ22 33

## **SUBMITTAL INFORMATION**

- Manufactured in compliance with ANSI/AWWA C800 (latest revision)
- Brass components in contact with potable water conform to ASTM B584, UNS C89833 (latest revision) and identified with "NL"
- Certified to NSF/ANSI 61 (reference height restrictions) and NSF/ANSI 372
- Brass components not in contact with potable water conform to ASTM B62 and ASTM B584, UNS C83600 -85-5-5-5 (latest revision)
- Copper tubing made in compliance with ASTM B75 or B88, UNS C12200 (latest revision)
- Lead free solder joints
- Designed to provide proper meter spacing for ease of installation
- Padlock wings standard on all valves
- Insert stiffeners required on all flexible plastic connections