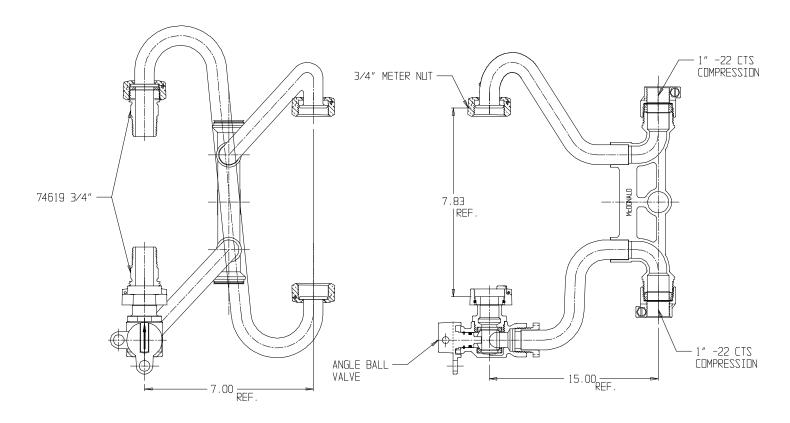

## NL Meter Setter - 752-215QN22 44

-22 CTS Compression x -22 CTS Compression

## SUBMITTAL INFORMATION

- Manufactured in compliance with ANSI/AWWA C800 (latest revision)
- Brass components in contact with potable water conform to ASTM B584, UNS C89833 (latest revision) and identified with "NL"
- Certified to NSF/ANSI 61 (reference height restrictions) and NSF/ANSI 372
- Brass components not in contact with potable water conform to ASTM B62 and ASTM B584, UNS C83600 -85-5-5-5 (latest revision)
- Copper tubing made in compliance with ASTM B75 or B88, UNS C12200 (latest revision)
- Lead free solder joints
- Designed to provide proper meter spacing for ease of installation
- Padlock wings standard on all valves
- Insert stiffeners required on all flexible plastic connections