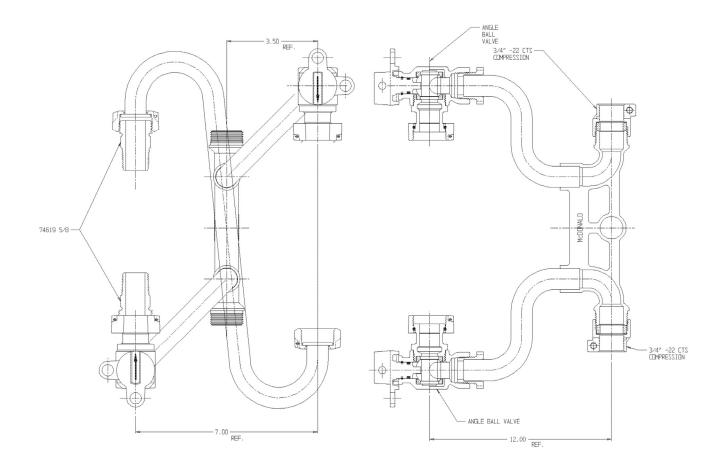

## SUBMITTAL DATA SHEET

NL Meter Setter - 752-112QQ22 33

-22 CTS Compression x -22 CTS Compression

## SUBMITTAL INFORMATION

- Manufactured in compliance with ANSI/AWWA C800 (latest revision)
- Brass components in contact with potable water conform to ASTM B584, UNS C89833 (latest revision) and identified with "NL"
- Certified to NSF/ANSI 61 (reference height restrictions) and NSF/ANSI 372
- Brass components not in contact with potable water conform to ASTM B62 and ASTM B584, UNS C83600 -85-5-5-5 (latest revision)
- Copper tubing made in compliance with ASTM B75 or B88, UNS C12200 (latest revision)
- Lead free solder joints
- Designed to provide proper meter spacing for ease of installation
- Padlock wings standard on all valves
- Insert stiffeners required on all flexible plastic connections