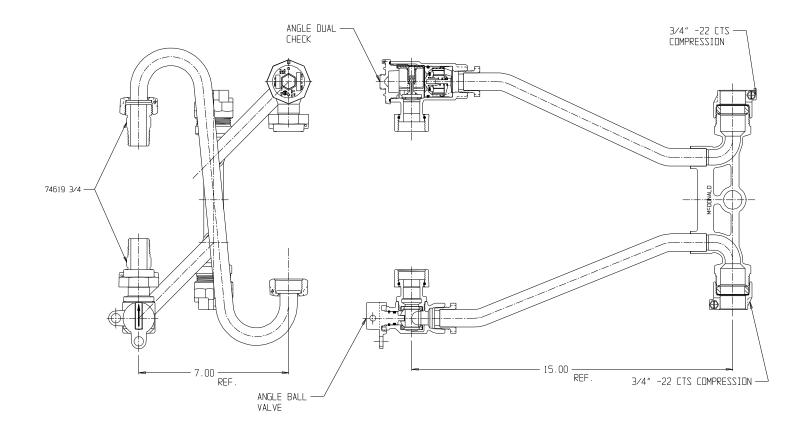

## SUBMITTAL DATA SHEET

NL Meter Setter - 752-215QF22 33

-22 CTS Compression x -22 CTS Compression

## SUBMITTAL INFORMATION

- Manufactured in compliance with ANSI/AWWA C800 (latest revision)
- Brass components in contact with potable water conform to ASTM B584, UNS C89833 (latest revision) and identified with "NL"
- Certified to NSF/ANSI 61 (reference height restrictions) and NSF/ANSI 372
- Brass components not in contact with potable water conform to ASTM B62 and ASTM B584, UNS C83600 -85-5-5-5 (latest revision)
- Copper tubing made in compliance with ASTM B75 or B88, UNS C12200 (latest revision)
- Lead free solder joints
- Designed to provide proper meter spacing for ease of installation
- Padlock wings standard on all valves
- Insert stiffeners required on all flexible plastic connections