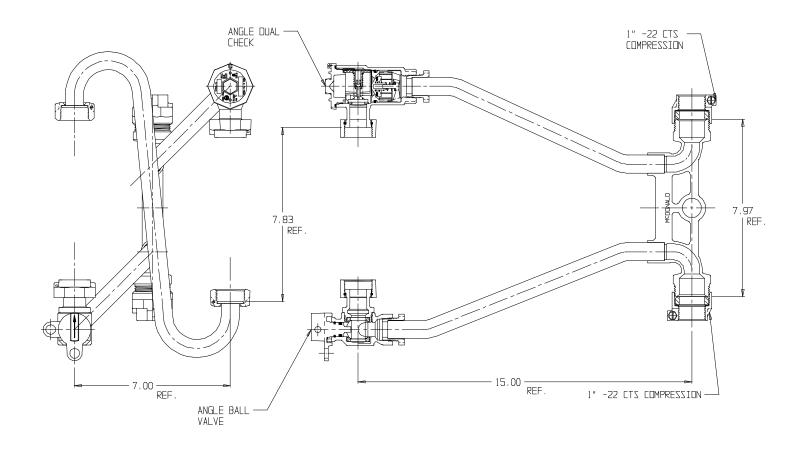

## SUBMITTAL DATA SHEET

NL Meter Setter - 752-215QF22 44

-22 CTS Compression x -22 CTS Compression