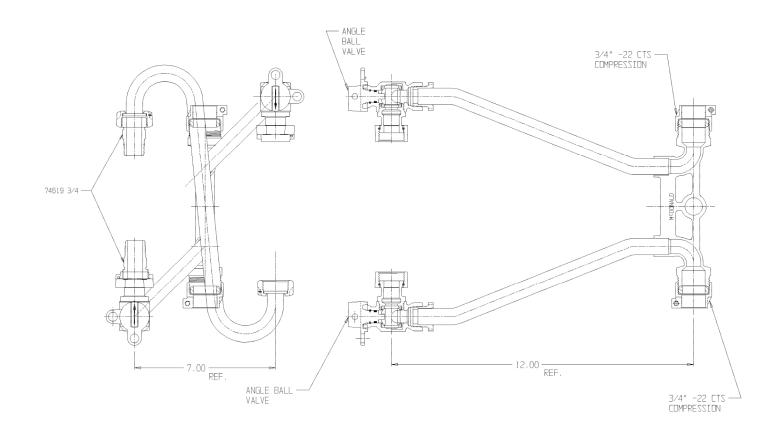

## SUBMITTAL DATA SHEET

NL Meter Setter - 752-212QQ22 33

-22 CTS Compression x -22 CTS Compression

## SUBMITTAL INFORMATION

- Manufactured in compliance with ANSI/AWWA C800 (latest revision)
- Brass components in contact with potable water conform to ASTM B584, UNS C89833 (latest revision) and identified with "NL"
- Certified to NSF/ANSI 61 (reference height restrictions) and NSF/ANSI 372
- Brass components not in contact with potable water conform to ASTM B62 and ASTM B584, UNS C83600 -85-5-5-5 (latest revision)
- Copper tubing made in compliance with ASTM B75 or B88, UNS C12200 (latest revision)
- Lead free solder joints
- Designed to provide proper meter spacing for ease of installation
- Padlock wings standard on all valves
- Insert stiffeners required on all flexible plastic connections