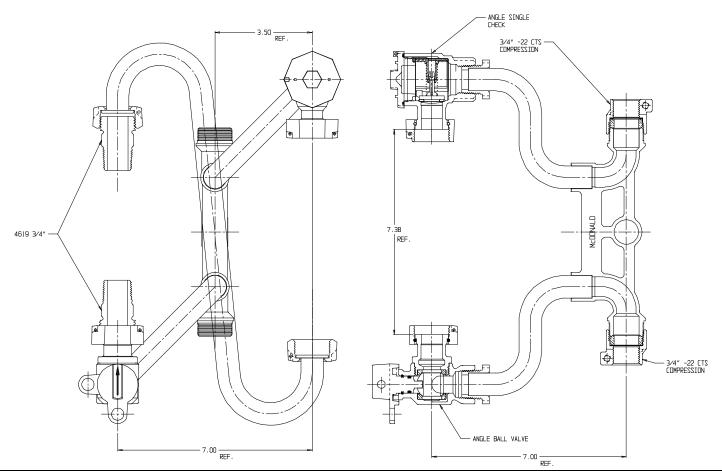

## NL Meter Setter - 752-207QA22 33

-22 CTS Compression x -22 CTS Compression

## SUBMITTAL INFORMATION

- Manufactured in compliance with ANSI/AWWA C800 (latest revision)
- Brass components in contact with potable water conform to ASTM B584, UNS C89833 (latest revision) and identified with "NL"
- Certified to NSF/ANSI 61 (reference height restrictions) and NSF/ANSI 372
- Brass components not in contact with potable water conform to ASTM B62 and ASTM B584, UNS C83600 -85-5-5-5 (latest revision)
- Copper tubing made in compliance with ASTM B75 or B88, UNS C12200 (latest revision)
- Lead free solder joints
- Designed to provide proper meter spacing for ease of installation
- Padlock wings standard on all valves
- Insert stiffeners required on all flexible plastic connections