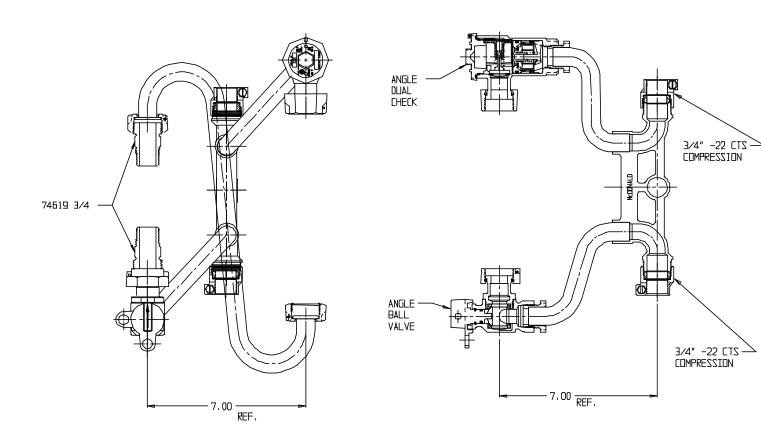

## SUBMITTAL DATA SHEET

NL Meter Setter - 752-207QF22 33

## SUBMITTAL INFORMATION

- Manufactured in compliance with ANSI/AWWA C800 (latest revision)
- Brass components in contact with potable water conform to ASTM B584, UNS C89833 (latest revision) and identified with "NL"
- Certified to NSF/ANSI 61 (reference height restrictions) and NSF/ANSI 372
- Brass components not in contact with potable water conform to ASTM B62 and ASTM B584, UNS C83600 -85-5-5-5 (latest revision)
- Copper tubing made in compliance with ASTM B75 or B88, UNS C12200 (latest revision)
- Lead free solder joints
- Designed to provide proper meter spacing for ease of installation
- Padlock wings standard on all valves
- Insert stiffeners required on all flexible plastic connections