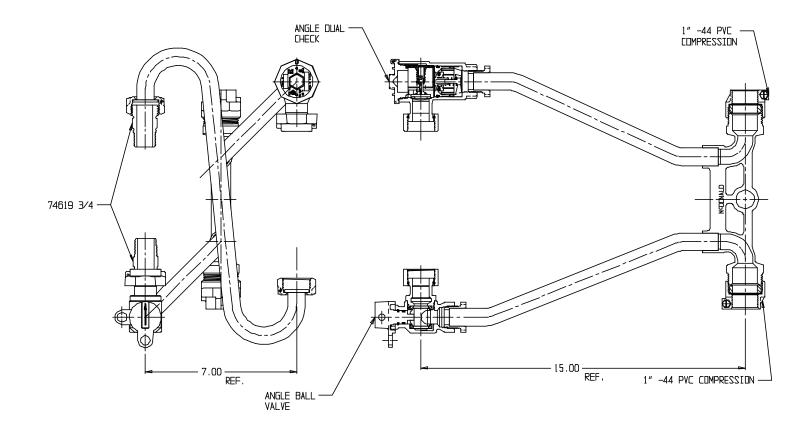

## SUBMITTAL DATA SHEET

NL Meter Setter - 752-215QF44 44

-44 PVC Compression x -44 PVC Compression

## SUBMITTAL INFORMATION

- Manufactured in compliance with ANSI/AWWA C800 (latest revision)
- Brass components in contact with potable water conform to ASTM B584, UNS C89833 (latest revision) and identified with "NL"
- Certified to NSF/ANSI 61 (reference height restrictions) and NSF/ANSI 372
- Brass components not in contact with potable water conform to ASTM B62 and ASTM B584, UNS C83600 -85-5-5-5 (latest revision)
- Copper tubing made in compliance with ASTM B75 or B88, UNS C12200 (latest revision)
- Lead free solder joints
- Designed to provide proper meter spacing for ease of installation
- Padlock wings standard on all valves
- Insert stiffeners required on all flexible plastic connections