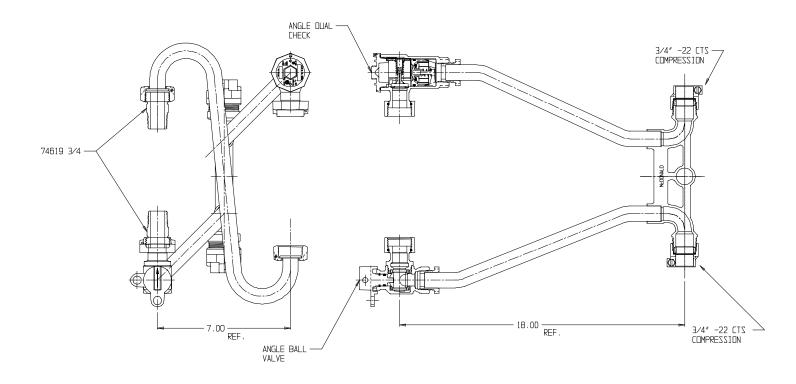

## NL Meter Setter - 752-218QF22 33

-22 CTS Compression x -22 CTS Compression

## SUBMITTAL INFORMATION

- Manufactured in compliance with ANSI/AWWA C800 (latest revision)
- Brass components in contact with potable water conform to ASTM B584, UNS C89833 (latest revision) and identified with "NL"
- Certified to NSF/ANSI 61 (reference height restrictions) and NSF/ANSI 372
- Brass components not in contact with potable water conform to ASTM B62 and ASTM B584, UNS C83600 -85-5-5-5 (latest revision)
- Copper tubing made in compliance with ASTM B75 or B88, UNS C12200 (latest revision)
- Lead free solder joints
- Designed to provide proper meter spacing for ease of installation
- Padlock wings standard on all valves
- Insert stiffeners required on all flexible plastic connections