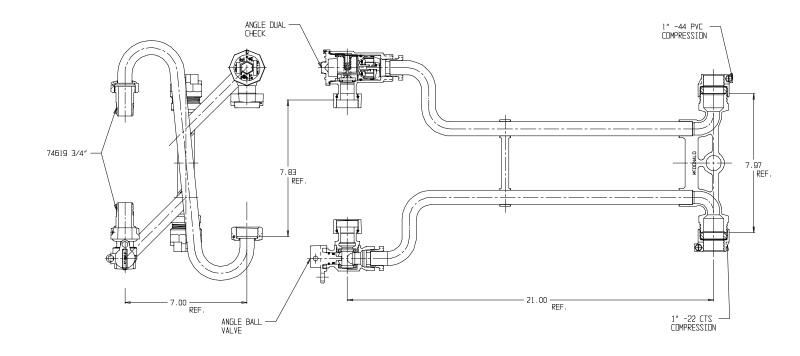

## SUBMITTAL DATA SHEET

NL Meter Setter - 752-221QF24 44

-22 CTS Compression x -44 PVC Compression

## SUBMITTAL INFORMATION

- Manufactured in compliance with ANSI/AWWA C800 (latest revision)
- Brass components in contact with potable water conform to ASTM B584, UNS C89833 (latest revision) and identified with "NL"
- Certified to NSF/ANSI 61 (reference height restrictions) and NSF/ANSI 372
- Brass components not in contact with potable water conform to ASTM B62 and ASTM B584, UNS C83600 -85-5-5-5 (latest revision)
- Copper tubing made in compliance with ASTM B75 or B88, UNS C12200 (latest revision)
- Lead free solder joints
- Designed to provide proper meter spacing for ease of installation
- Padlock wings standard on all valves
- Insert stiffeners required on all flexible plastic connections