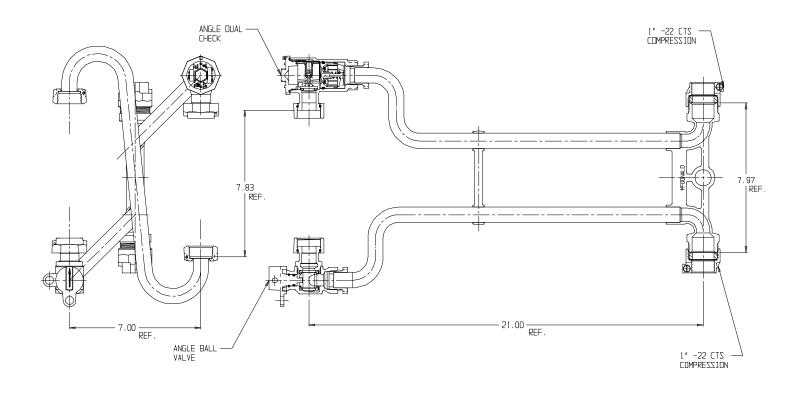

## SUBMITTAL DATA SHEET

NL Meter Setter - 752-221QF22 44

-22 CTS Compression x -22 CTS Compression

## SUBMITTAL INFORMATION

- Manufactured in compliance with ANSI/AWWA C800 (latest revision)
- Brass components in contact with potable water conform to ASTM B584, UNS C89833 (latest revision) and identified with "NL"
- Certified to NSF/ANSI 61 (reference height restrictions) and NSF/ANSI 372
- Brass components not in contact with potable water conform to ASTM B62 and ASTM B584, UNS C83600 -85-5-5-5 (latest revision)
- Copper tubing made in compliance with ASTM B75 or B88, UNS C12200 (latest revision)
- Lead free solder joints
- Designed to provide proper meter spacing for ease of installation
- Padlock wings standard on all valves
- Insert stiffeners required on all flexible plastic connections