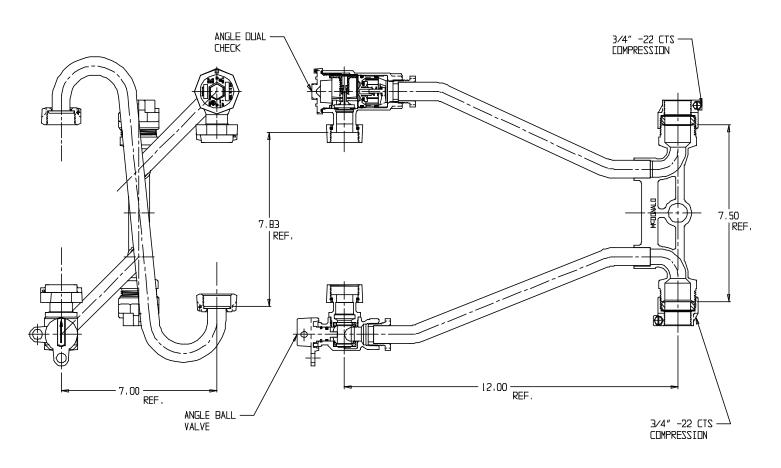

## NL Meter Setter - 752-212QF22 33

-22 CTS Compression x -22 CTS Compression

## SUBMITTAL INFORMATION

- Manufactured in compliance with ANSI/AWWA C800 (latest revision)
- Brass components in contact with potable water conform to ASTM B584, UNS C89833 (latest revision) and identified with "NL"
- Certified to NSF/ANSI 61 (reference height restrictions) and NSF/ANSI 372
- Brass components not in contact with potable water conform to ASTM B62 and ASTM B584, UNS C83600 -85-5-5-5 (latest revision)
- Copper tubing made in compliance with ASTM B75 or B88, UNS C12200 (latest revision)
- Lead free solder joints
- Designed to provide proper meter spacing for ease of installation
- Padlock wings standard on all valves
- Insert stiffeners required on all flexible plastic connections