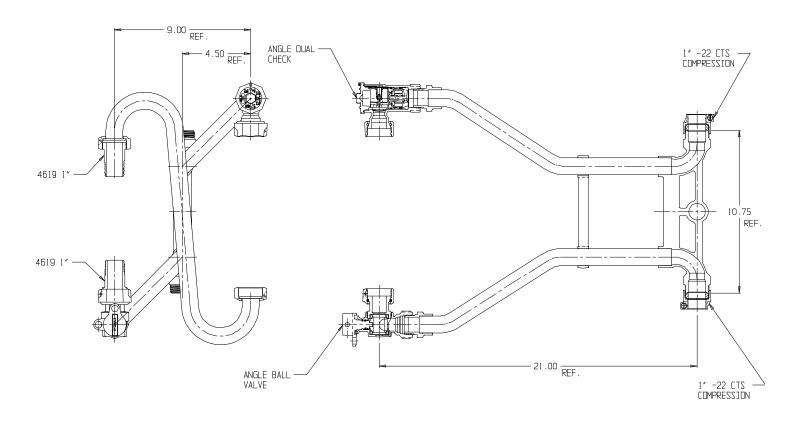

## NL Meter Setter - 752-421QF22 44

-22 CTS Compression x -22 CTS Compression

## SUBMITTAL INFORMATION

- Manufactured in compliance with ANSI/AWWA C800 (latest revision)
- Brass components in contact with potable water conform to ASTM B584, UNS C89833 (latest revision) and identified with "NL"
- Certified to NSF/ANSI 61 (reference height restrictions) and NSF/ANSI 372
- Brass components not in contact with potable water conform to ASTM B62 and ASTM B584, UNS C83600 -85-5-5-5 (latest revision)
- Copper tubing made in compliance with ASTM B75 or B88, UNS C12200 (latest revision)
- Lead free solder joints
- Designed to provide proper meter spacing for ease of installation
- Padlock wings standard on all valves
- Insert stiffeners required on all flexible plastic connections