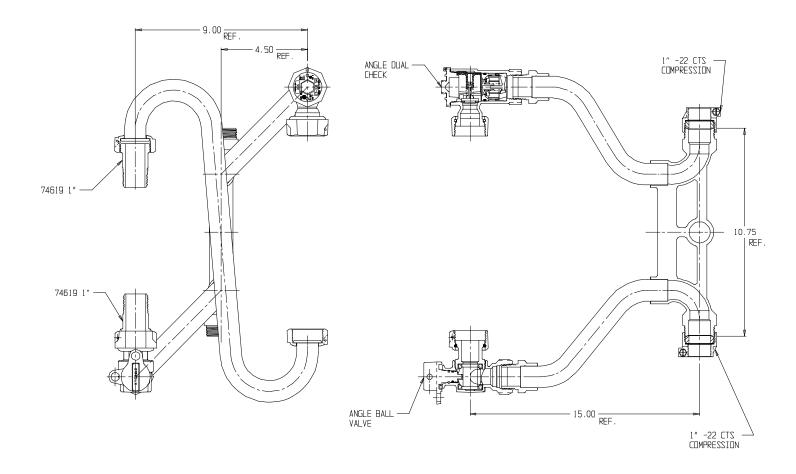

## SUBMITTAL DATA SHEET

NL Meter Setter - 752-415QF22 44

-22 CTS Compression x -22 CTS Compression