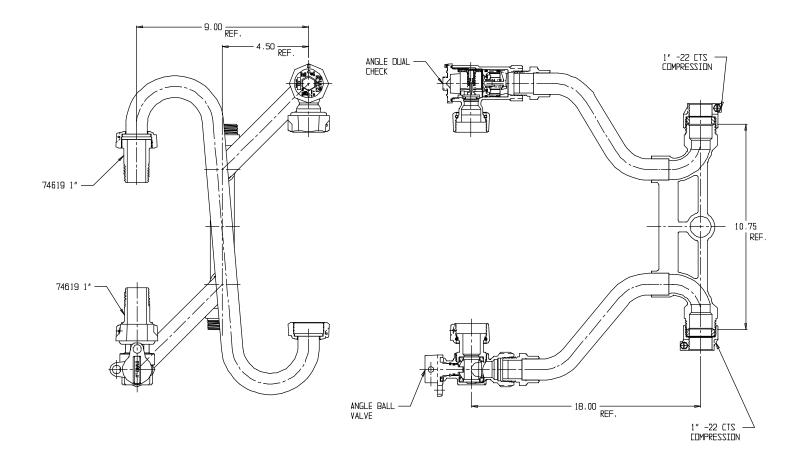

## NL Meter Setter - 752-418QF22 44

-22 CTS Compression x -22 CTS Compression

## SUBMITTAL INFORMATION

- Manufactured in compliance with ANSI/AWWA C800 (latest revision)
- Brass components in contact with potable water conform to ASTM B584, UNS C89833 (latest revision) and identified with "NL"
- Certified to NSF/ANSI 61 (reference height restrictions) and NSF/ANSI 372
- Brass components not in contact with potable water conform to ASTM B62 and ASTM B584, UNS C83600 -85-5-5-5 (latest revision)
- Copper tubing made in compliance with ASTM B75 or B88, UNS C12200 (latest revision)
- Lead free solder joints
- Designed to provide proper meter spacing for ease of installation
- Padlock wings standard on all valves
- Insert stiffeners required on all flexible plastic connections