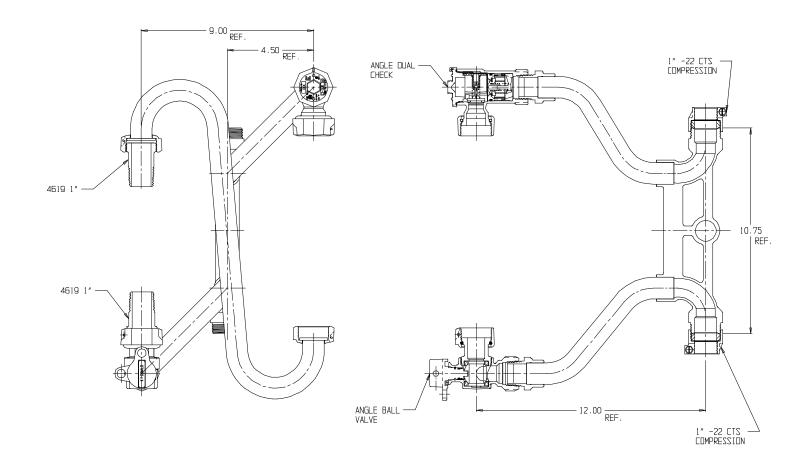

## SUBMITTAL DATA SHEET

NL Meter Setter - 752-412QF22 44

-22 CTS Compression x -22 CTS Compression

## SUBMITTAL INFORMATION

- Manufactured in compliance with ANSI/AWWA C800 (latest revision)
- Brass components in contact with potable water conform to ASTM B584, UNS C89833 (latest revision) and identified with "NL"
- Certified to NSF/ANSI 61 (reference height restrictions) and NSF/ANSI 372
- Brass components not in contact with potable water conform to ASTM B62 and ASTM B584, UNS C83600 -85-5-5-5 (latest revision)
- Copper tubing made in compliance with ASTM B75 or B88, UNS C12200 (latest revision)
- Lead free solder joints
- Designed to provide proper meter spacing for ease of installation
- Padlock wings standard on all valves
- Insert stiffeners required on all flexible plastic connections