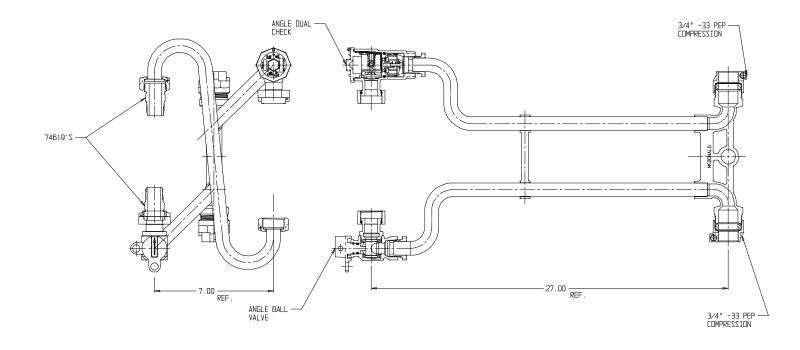

## SUBMITTAL DATA SHEET

NL Meter Setter - 752-227QF33 33

-33 PEP Compression x -33 PEP Compression

## SUBMITTAL INFORMATION

- Manufactured in compliance with ANSI/AWWA C800 (latest revision)
- Brass components in contact with potable water conform to ASTM B584, UNS C89833 (latest revision) and identified with "NL"
- Certified to NSF/ANSI 61 (reference height restrictions) and NSF/ANSI 372
- Brass components not in contact with potable water conform to ASTM B62 and ASTM B584, UNS C83600 -85-5-5-5 (latest revision)
- Copper tubing made in compliance with ASTM B75 or B88, UNS C12200 (latest revision)
- Lead free solder joints
- Designed to provide proper meter spacing for ease of installation
- Padlock wings standard on all valves
- Insert stiffeners required on all flexible plastic connections