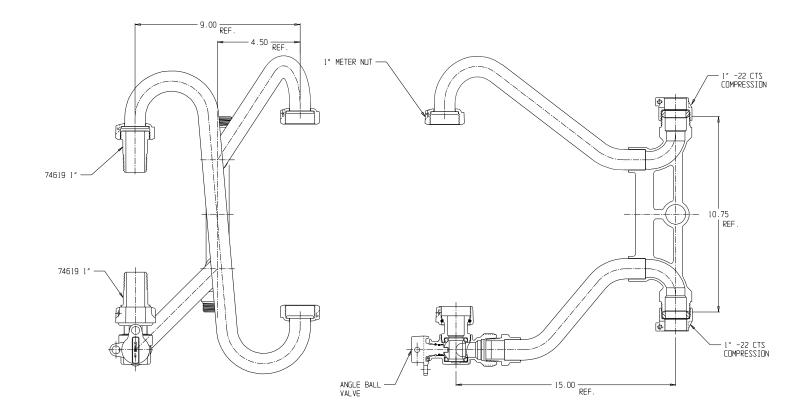

## SUBMITTAL DATA SHEET

NL Meter Setter - 752-415QN22 44

-22 CTS Compression x -22 CTS Compression

## SUBMITTAL INFORMATION

- Manufactured in compliance with ANSI/AWWA C800 (latest revision)
- Brass components in contact with potable water conform to ASTM B584, UNS C89833 (latest revision) and identified with "NL"
- Certified to NSF/ANSI 61 (reference height restrictions) and NSF/ANSI 372
- Brass components not in contact with potable water conform to ASTM B62 and ASTM B584, UNS C83600 -85-5-5-5 (latest revision)
- Copper tubing made in compliance with ASTM B75 or B88, UNS C12200 (latest revision)
- Lead free solder joints
- Designed to provide proper meter spacing for ease of installation
- Padlock wings standard on all valves
- Insert stiffeners required on all flexible plastic connections