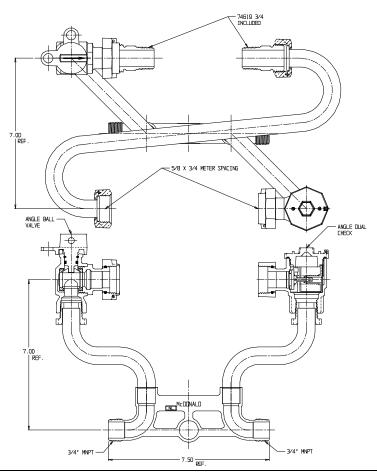

## SUBMITTAL DATA SHEET

NL Meter Setter - 758-207QAPP 33

## SUBMITTAL INFORMATION

- Manufactured in compliance with ANSI/AWWA C800 (latest revision)
- Brass components in contact with potable water conform to ASTM B584, UNS C89833 (latest revision) and identified with "NL"
- Certified to NSF/ANSI 61 (reference height restrictions) and NSF/ANSI 372
- Brass components not in contact with potable water conform to ASTM B62 and ASTM B584, UNS C83600 -85-5-5-5 (latest revision)
- Copper tubing made in compliance with ASTM B75 or B88, UNS C12200 (latest revision)
- Lead free solder joints
- Designed to provide proper meter spacing for ease of installation
- Padlock wings standard on all valves