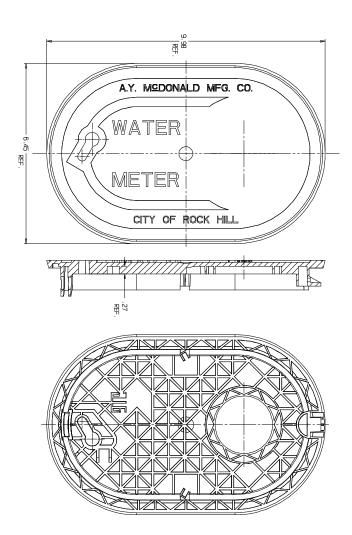

## **SUBMITTAL DATA SHEET**

Yoke & Long Box Component - 75L1 X804

M<sup>c</sup> Donald

Plastic Cover Only

## **SUBMITTAL INFORMATION**

 Cast iron components conforms to ASTM A126 Class B or ASTM A159 Grade 2500 (latest revision) and coated with black dip

**A.Y. McDonald Mfg. Co.** 4800 Chavenelle Rd Dubuque, IA 52002 **Toll Free:** 1-800-292-2737 sales@aymcdonald.com