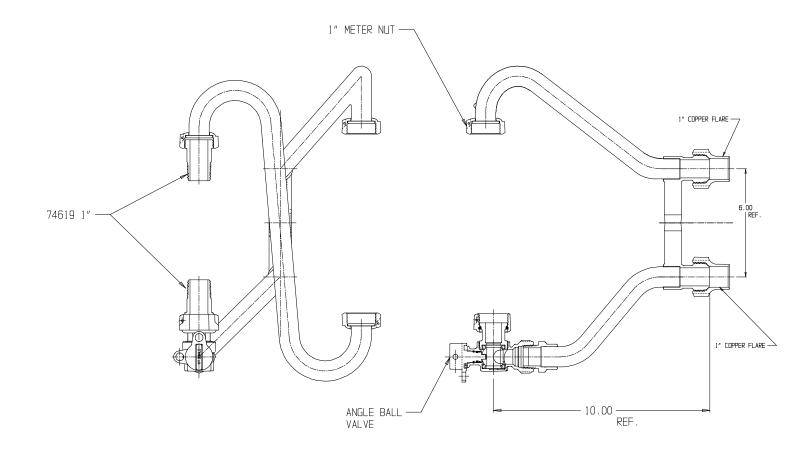

## NL Meter Setter - 759R410QNCC 44

## SUBMITTAL INFORMATION

- Manufactured in compliance with ANSI/AWWA C800 (latest revision)
- Brass components in contact with potable water conform to ASTM B584, UNS C89833 (latest revision) and identified with "NL"
- Certified to NSF/ANSI 61 (reference height restrictions) and NSF/ANSI 372
- Brass components not in contact with potable water conform to ASTM B62 and ASTM B584, UNS C83600 -85-5-5-5 (latest revision)
- Copper tubing made in compliance with ASTM B75 or B88, UNS C12200 (latest revision)
- Lead free solder joints
- Designed to provide proper meter spacing for ease of installation
- Padlock wings standard on all valves