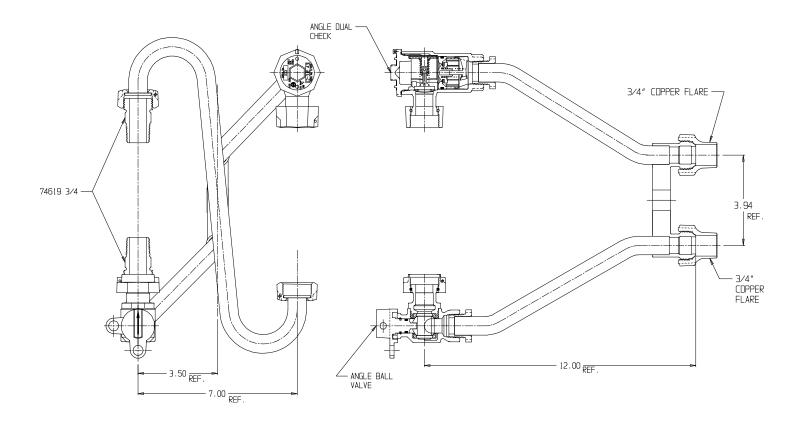

## NL Meter Setter – 759R212QFCC 33

Copper Flare X Copper Flare

## SUBMITTAL INFORMATION

- Manufactured in compliance with ANSI/AWWA C800 (latest revision)
- Brass components in contact with potable water conform to ASTM B584, UNS C89833 (latest revision) and identified with "NL"
- Certified to NSF/ANSI 61 (reference height restrictions) and NSF/ANSI 372
- Brass components not in contact with potable water conform to ASTM B62 and ASTM B584, UNS C83600 -85-5-5-5 (latest revision)
- Copper tubing made in compliance with ASTM B75 or B88, UNS C12200 (latest revision)
- Lead free solder joints
- Designed to provide proper meter spacing for ease of installation
- Padlock wings standard on all valves