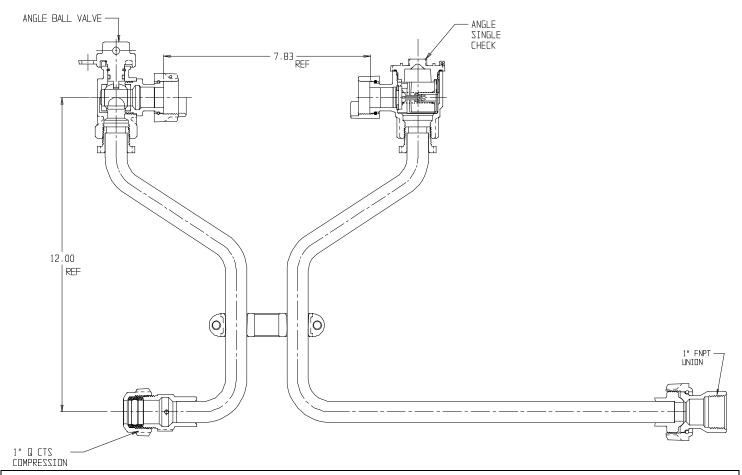

## NL Meter Setter - 760-212WCQF 44X15

## SUBMITTAL INFORMATION

- Manufactured in compliance with ANSI/AWWA C800 (latest revision)
- Brass components in contact with potable water conform to ASTM B584, UNS C89833 (latest revision) and identified with "NL"
- Certified to NSF/ANSI 61 (reference height restrictions) and NSF/ANSI 372
- Brass components not in contact with potable water conform to ASTM B62 and ASTM B584, UNS C83600 -85-5-5-5 (latest revision)
- Copper tubing made in compliance with ASTM B75 or B88, UNS C12200 (latest revision)
- Lead free solder joints
- Designed to provide proper meter spacing for ease of installation
- Padlock wings standard on all valves
- Insert stiffeners required on all flexible plastic connections