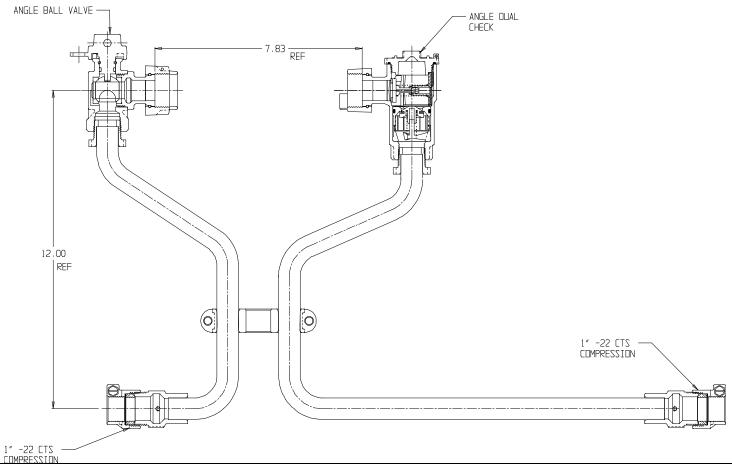

## NL Meter Setter - 760-212WD22 44X15

## SUBMITTAL INFORMATION

- Manufactured in compliance with ANSI/AWWA C800 (latest revision)
- Brass components in contact with potable water conform to ASTM B584, UNS C89833 (latest revision) and identified with "NL"
- Certified to NSF/ANSI 61 (reference height restrictions) and NSF/ANSI 372
- Brass components not in contact with potable water conform to ASTM B62 and ASTM B584, UNS C83600 -85-5-5-5 (latest revision)
- Copper tubing made in compliance with ASTM B75 or B88, UNS C12200 (latest revision)
- Lead free solder joints
- Designed to provide proper meter spacing for ease of installation
- Padlock wings standard on all valves
- Insert stiffeners required on all flexible plastic connections