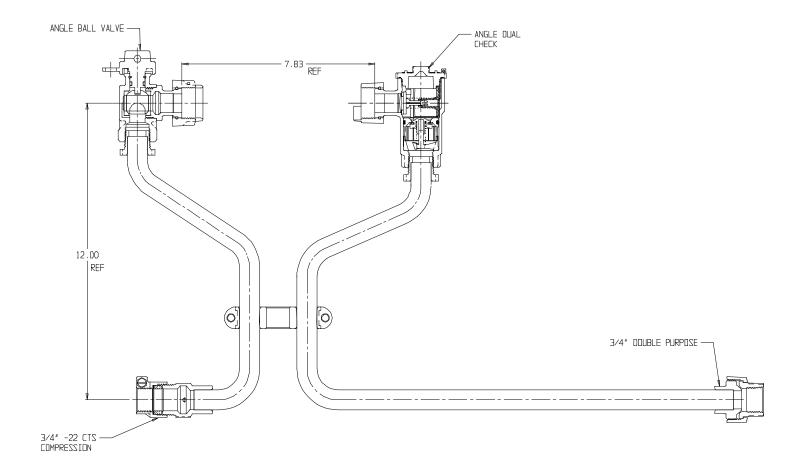

## SUBMITTAL DATA SHEET

## NL Meter Setter - 760-212WD2D 33X15

## SUBMITTAL INFORMATION

- Manufactured in compliance with ANSI/AWWA C800 (latest revision)
- Brass components in contact with potable water conform to ASTM B584, UNS C89833 (latest revision) and identified with "NL"
- Certified to NSF/ANSI 61 (reference height restrictions) and NSF/ANSI 372
- Brass components not in contact with potable water conform to ASTM B62 and ASTM B584, UNS C83600 -85-5-5-5 (latest revision)
- Copper tubing made in compliance with ASTM B75 or B88, UNS C12200 (latest revision)
- Lead free solder joints
- Designed to provide proper meter spacing for ease of installation
- Padlock wings standard on all valves
- Insert stiffeners required on all flexible plastic connections