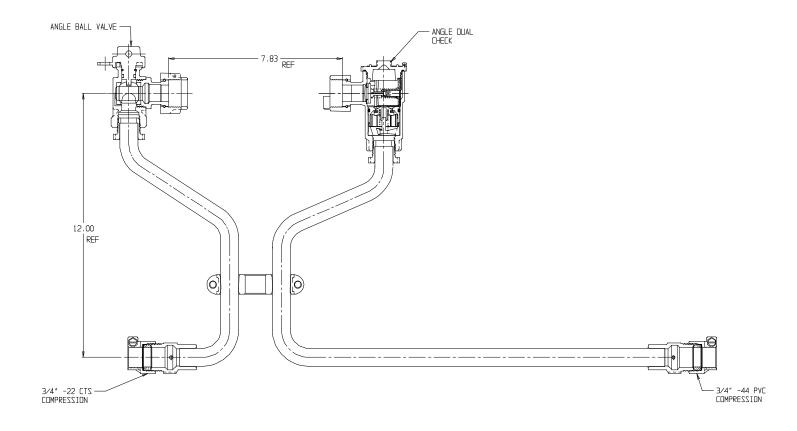

## NL Meter Setter - 760-212WD24 33X15

## SUBMITTAL INFORMATION

- Manufactured in compliance with ANSI/AWWA C800 (latest revision)
- Brass components in contact with potable water conform to ASTM B584, UNS C89833 (latest revision) and identified with "NL"
- Certified to NSF/ANSI 61 (reference height restrictions) and NSF/ANSI 372
- Brass components not in contact with potable water conform to ASTM B62 and ASTM B584, UNS C83600 -85-5-5-5 (latest revision)
- Copper tubing made in compliance with ASTM B75 or B88, UNS C12200 (latest revision)
- Lead free solder joints
- Designed to provide proper meter spacing for ease of installation
- Padlock wings standard on all valves
- Insert stiffeners required on all flexible plastic connections