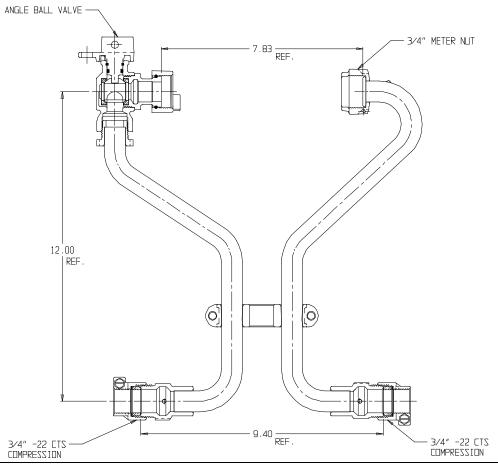

## NL Meter Setter – 760-212WX22 33

-22 CTS Compression x -22 CTS Compression

## SUBMITTAL INFORMATION

- Manufactured in compliance with ANSI/AWWA C800 (latest revision)
- Brass components in contact with potable water conform to ASTM B584, UNS C89833 (latest revision) and identified with "NL"
- Certified to NSF/ANSI 61 (reference height restrictions) and NSF/ANSI 372
- Brass components not in contact with potable water conform to ASTM B62 and ASTM B584, UNS C83600 -85-5-5-5 (latest revision)
- Copper tubing made in compliance with ASTM B75 or B88, UNS C12200 (latest revision)
- Lead free solder joints
- Designed to provide proper meter spacing for ease of installation
- Padlock wings standard on all valves
- Insert stiffeners required on all flexible plastic connections