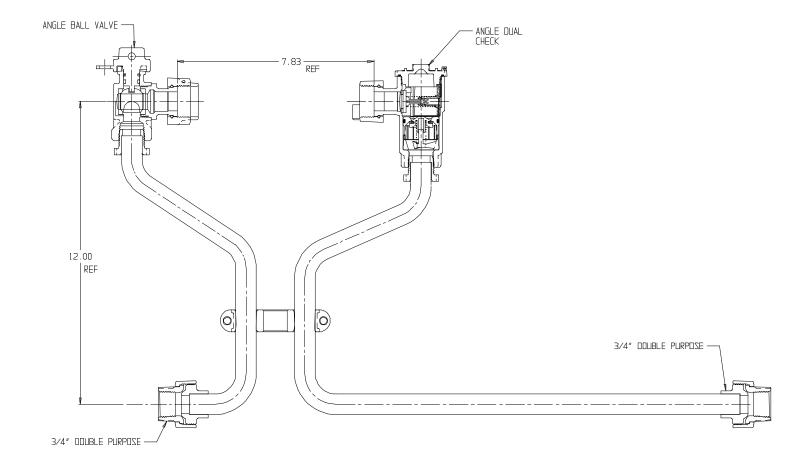

## NL Meter Setter - 760-212WDDD 33X15

## SUBMITTAL INFORMATION

- Manufactured in compliance with ANSI/AWWA C800 (latest revision)
- Brass components in contact with potable water conform to ASTM B584, UNS C89833 (latest revision) and identified with "NL"
- Certified to NSF/ANSI 61 (reference height restrictions) and NSF/ANSI 372
- Brass components not in contact with potable water conform to ASTM B62 and ASTM B584, UNS C83600 -85-5-5-5 (latest revision)
- Copper tubing made in compliance with ASTM B75 or B88, UNS C12200 (latest revision)
- Lead free solder joints
- Designed to provide proper meter spacing for ease of installation
- Padlock wings standard on all valves