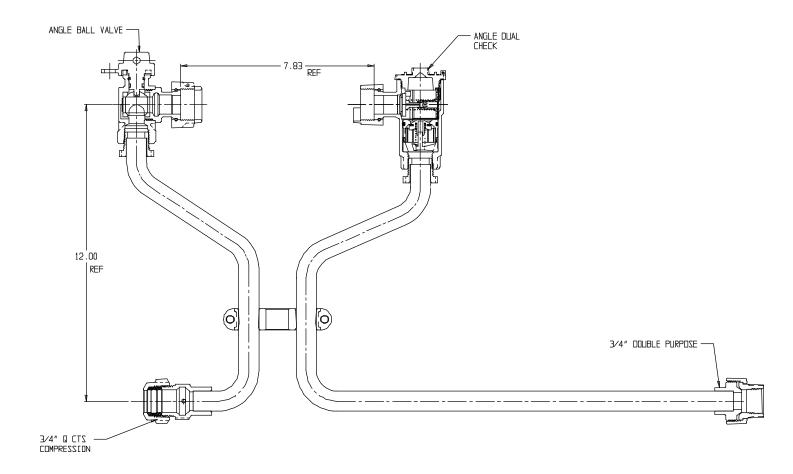

## SUBMITTAL DATA SHEET

NL Meter Setter – 760-212WDQD 33X18

Q CTS Compression X Double Purpose