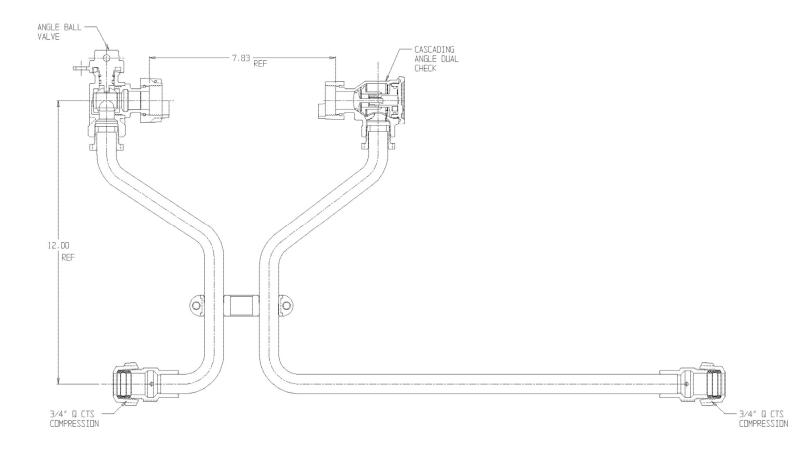

## SUBMITTAL DATA SHEET

NL Meter Setter - 760-212WDQQ 33X15X992

Q CTS Compression X Q CTS Compression

## SUBMITTAL INFORMATION

- Manufactured in compliance with ANSI/AWWA C800 (latest revision)
- Brass components in contact with potable water conform to ASTM B584, UNS C89833 (latest revision) and identified with "NL"
- Certified to NSF/ANSI 61 (reference height restrictions) and NSF/ANSI 372
- Brass components not in contact with potable water conform to ASTM B62 and ASTM B584, UNS C83600 -85-5-5 (latest revision)
- Copper tubing made in compliance with ASTM B75 or B88, UNS C12200 (latest revision)
- Lead free solder joints
- Designed to provide proper meter spacing for ease of installation
- Padlock wings standard on all valves
- Insert stiffeners required on all flexible plastic connections