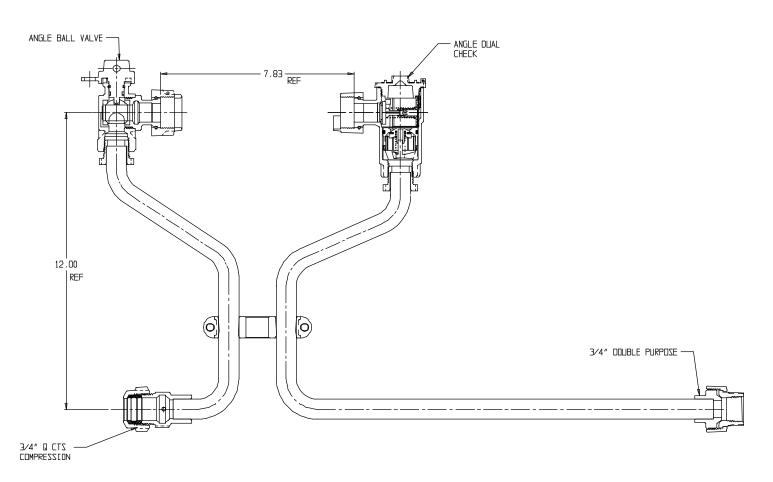

## NL Meter Setter - 760-212WDQD 33X15

Q CTS Compression X Double Purpose

## SUBMITTAL INFORMATION

- Manufactured in compliance with ANSI/AWWA C800 (latest revision)
- Brass components in contact with potable water conform to ASTM B584, UNS C89833 (latest revision) and identified with "NL"
- Certified to NSF/ANSI 61 (reference height restrictions) and NSF/ANSI 372
- Brass components not in contact with potable water conform to ASTM B62 and ASTM B584, UNS C83600 -85-5-5-5 (latest revision)
- Copper tubing made in compliance with ASTM B75 or B88, UNS C12200 (latest revision)
- Lead free solder joints
- Designed to provide proper meter spacing for ease of installation
- Padlock wings standard on all valves
- Insert stiffeners required on all flexible plastic connections