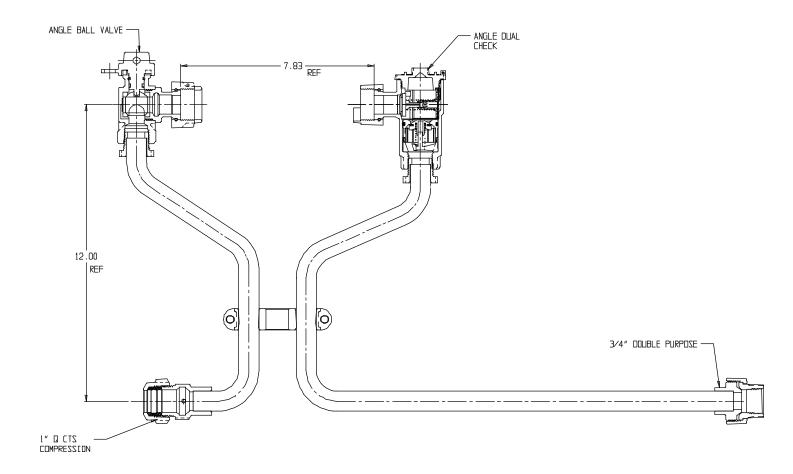

## SUBMITTAL DATA SHEET

NL Meter Setter – 760-212WDQD 43X18

Q CTS Compression X Double Purpose

## SUBMITTAL INFORMATION

- Manufactured in compliance with ANSI/AWWA C800 (latest revision)
- Brass components in contact with potable water conform to ASTM B584, UNS C89833 (latest revision) and identified with "NL"
- Certified to NSF/ANSI 61 (reference height restrictions) and NSF/ANSI 372
- Brass components not in contact with potable water conform to ASTM B62 and ASTM B584, UNS C83600 -85-5-5-5 (latest revision)
- Copper tubing made in compliance with ASTM B75 or B88, UNS C12200 (latest revision)
- Lead free solder joints
- Designed to provide proper meter spacing for ease of installation
- Padlock wings standard on all valves
- Insert stiffeners required on all flexible plastic connections