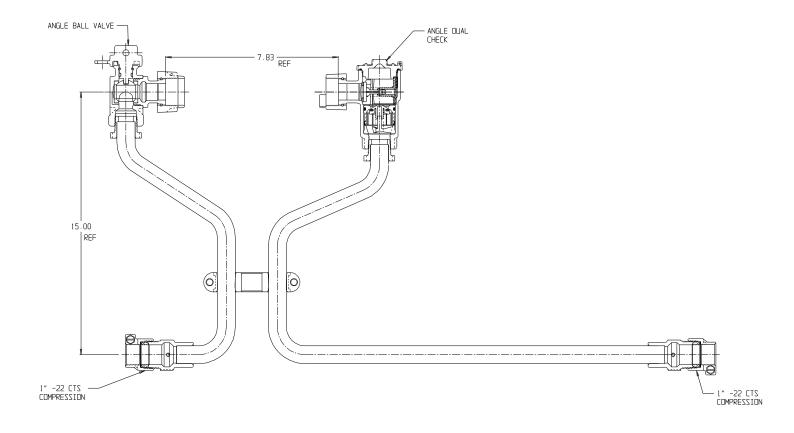

## NL Meter Setter - 760-215WD22 44X15

## SUBMITTAL INFORMATION

- Manufactured in compliance with ANSI/AWWA C800 (latest revision)
- Brass components in contact with potable water conform to ASTM B584, UNS C89833 (latest revision) and identified with "NL"
- Certified to NSF/ANSI 61 (reference height restrictions) and NSF/ANSI 372
- Brass components not in contact with potable water conform to ASTM B62 and ASTM B584, UNS C83600 -85-5-5-5 (latest revision)
- Copper tubing made in compliance with ASTM B75 or B88, UNS C12200 (latest revision)
- Lead free solder joints
- Designed to provide proper meter spacing for ease of installation
- Padlock wings standard on all valves
- Insert stiffeners required on all flexible plastic connections