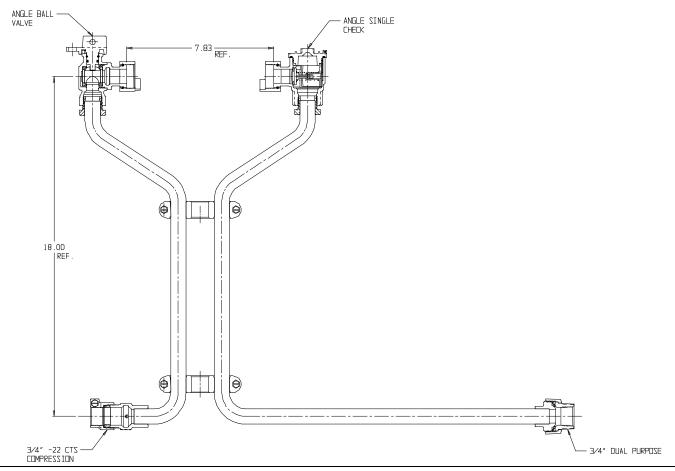

## NL Meter Setter - 760-218WC2D 33X15

-22 CTS Compression X Double Purpose

## SUBMITTAL INFORMATION

- Manufactured in compliance with ANSI/AWWA C800 (latest revision)
- Brass components in contact with potable water conform to ASTM B584, UNS C89833 (latest revision) and identified with "NL"
- Certified to NSF/ANSI 61 (reference height restrictions) and NSF/ANSI 372
- Brass components not in contact with potable water conform to ASTM B62 and ASTM B584, UNS C83600 -85-5-5-5 (latest revision)
- Copper tubing made in compliance with ASTM B75 or B88, UNS C12200 (latest revision)
- Lead free solder joints
- Designed to provide proper meter spacing for ease of installation
- Padlock wings standard on all valves
- Insert stiffeners required on all flexible plastic connections