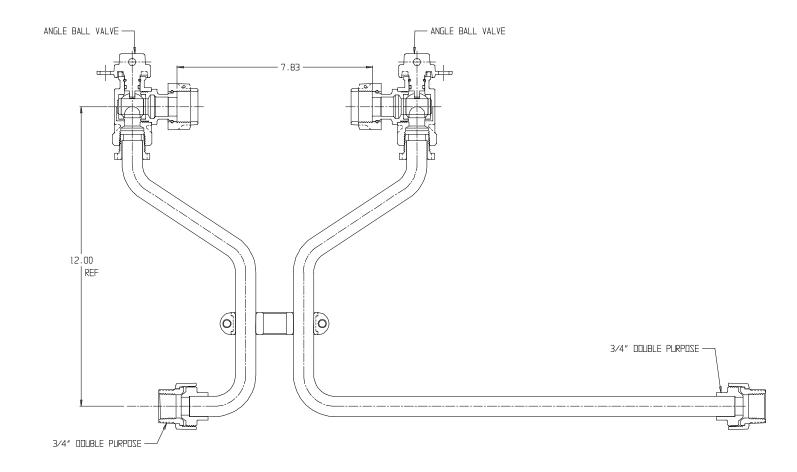

## NL Meter Setter - 760-212WWDD 33X15

Double Purpose X Double Purpose

## SUBMITTAL INFORMATION

- Manufactured in compliance with ANSI/AWWA C800 (latest revision)
- Brass components in contact with potable water conform to ASTM B584, UNS C89833 (latest revision) and identified with "NL"
- Certified to NSF/ANSI 61 (reference height restrictions) and NSF/ANSI 372
- Brass components not in contact with potable water conform to ASTM B62 and ASTM B584, UNS C83600 -85-5-5-5 (latest revision)
- Copper tubing made in compliance with ASTM B75 or B88, UNS C12200 (latest revision)
- Lead free solder joints
- Designed to provide proper meter spacing for ease of installation
- Padlock wings standard on all valves