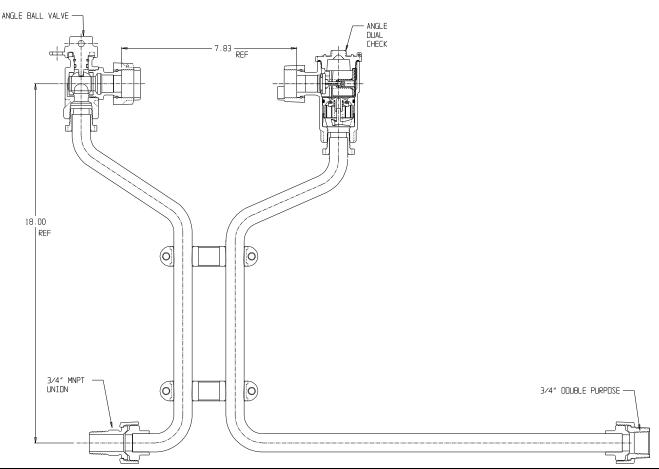

## NL Meter Setter - 760-218WDMD 33X18

#### MNPT Union X Double Purpose

#### SUBMITTAL INFORMATION

- Manufactured in compliance with ANSI/AWWA C800 (latest revision)
- Brass components in contact with potable water conform to ASTM B584, UNS C89833 (latest revision) and identified with "NL"
- Certified to NSF/ANSI 61 (reference height restrictions) and NSF/ANSI 372
- Brass components not in contact with potable water conform to ASTM B62 and ASTM B584, UNS C83600 -85-5-5-5 (latest revision)
- Copper tubing made in compliance with ASTM B75 or B88, UNS C12200 (latest revision)
- Lead free solder joints
- Designed to provide proper meter spacing for ease of installation
- Padlock wings standard on all valves