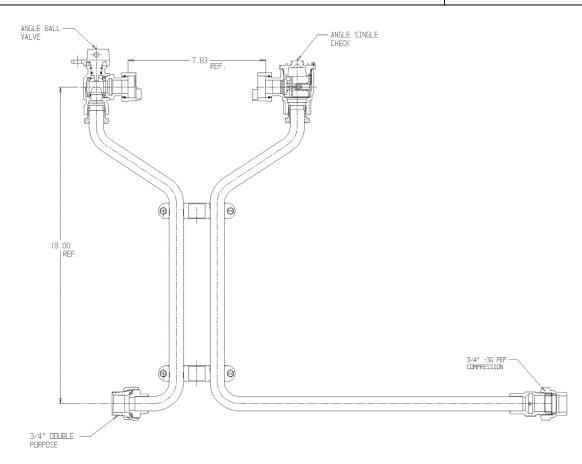

## NL Meter Setter - 760-218WCDB 33X18

Double Purpose X - 3G PEP Compression

## SUBMITTAL INFORMATION

- Manufactured in compliance with ANSI/AWWA C800 (latest revision)
- Brass components in contact with potable water conform to ASTM B584, UNS C89833 (latest revision) and identified with "NL"
- Certified to NSF/ANSI 61 (reference height restrictions) and NSF/ANSI 372
- Brass components not in contact with potable water conform to ASTM B62 and ASTM B584, UNS C83600 -85-5-5-5 (latest revision)
- Copper tubing made in compliance with ASTM B75 or B88, UNS C12200 (latest revision)
- Lead free solder joints
- Designed to provide proper meter spacing for ease of installation
- Padlock wings standard on all valves
- Insert stiffeners required on all flexible plastic connections