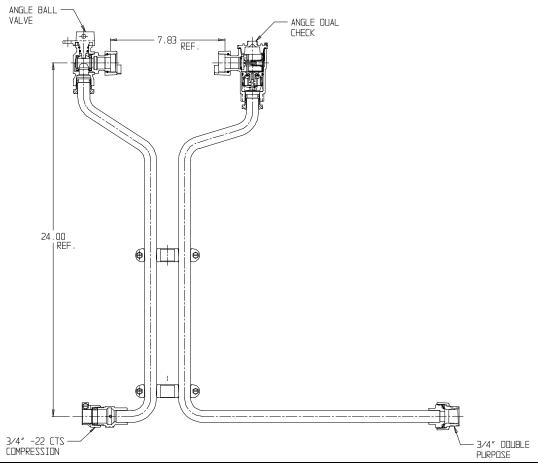

## SUBMITTAL DATA SHEET

NL Meter Setter - 760-224WD2D 33X15

-22 CTS Compression X Double Purpose

## SUBMITTAL INFORMATION

- Manufactured in compliance with ANSI/AWWA C800 (latest revision)
- Brass components in contact with potable water conform to ASTM B584, UNS C89833 (latest revision) and identified with "NL"
- Certified to NSF/ANSI 61 (reference height restrictions) and NSF/ANSI 372
- Brass components not in contact with potable water conform to ASTM B62 and ASTM B584, UNS C83600 -85-5-5-5 (latest revision)
- Copper tubing made in compliance with ASTM B75 or B88, UNS C12200 (latest revision)
- Lead free solder joints
- Designed to provide proper meter spacing for ease of installation
- Padlock wings standard on all valves
- Insert stiffeners required on all flexible plastic connections