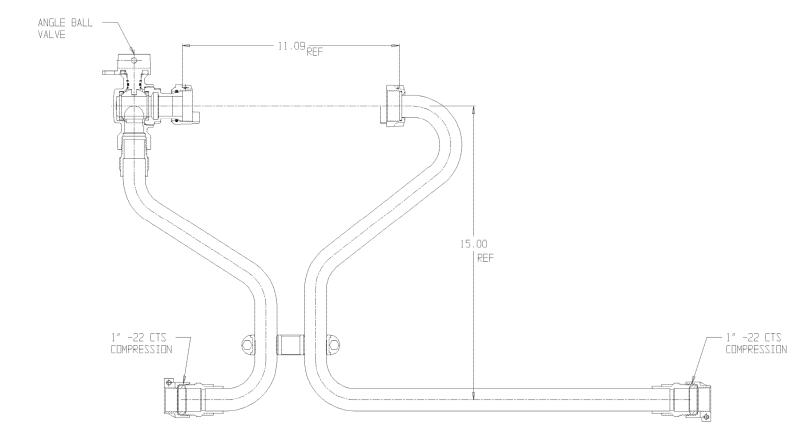

## NL Meter Setter - 760-415WX22 44X15

-22 CTS Compression x -22 CTS Compression

## **SUBMITTAL INFORMATION**

- Manufactured in compliance with ANSI/AWWA C800 (latest revision)
- Brass components in contact with potable water conform to ASTM B584, UNS C89833 (latest revision) and identified with "NL"
- Certified to NSF/ANSI 61 (reference height restrictions) and NSF/ANSI 372
- Brass components not in contact with potable water conform to ASTM B62 and ASTM B584, UNS C83600 -85-5-5-5 (latest revision)
- Copper tubing made in compliance with ASTM B75 or B88, UNS C12200 (latest revision)
- Lead free solder joints
- Designed to provide proper meter spacing for ease of installation
- Padlock wings standard on all valves
- Insert stiffeners required for all flexible plastic connections